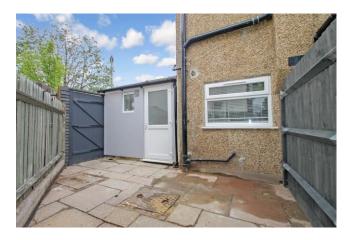

## Accommodation

The accommodation is accessed via a rear access and enters into an entrance hallway with doors to the studio room, separate kitchen and shower room. The modern kitchen is fitted with wall and base level units, an integral gas hob, electric oven and an overhead extractor hood, a washing machine and a fridge/ freezer. The modern shower room consists on an enclosed shower cubicle, low flush WC, a vanity sink unit, a heated towel rail, tiled walls and a tiled floor. The shower room and the studio room have under floor heating. The property also benefits from double glazed windows in each room. Outside the property is a private courtyard garden and an allocated off street parking space.