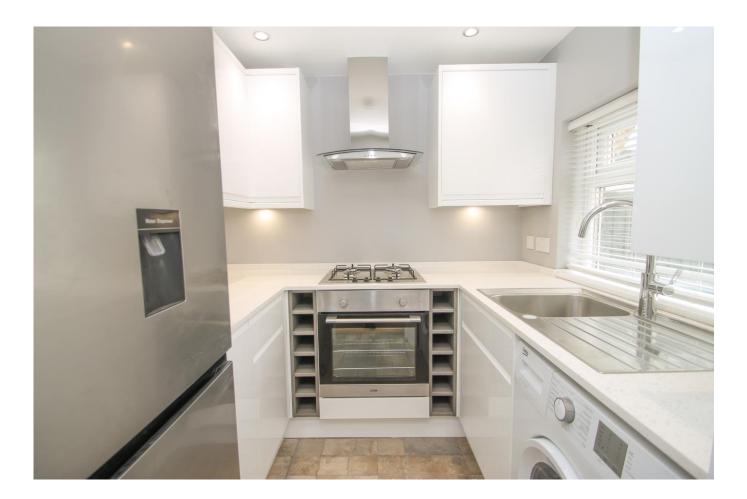

bennettholmes.com

residential sales residential lettings property management land & new homes

SINGLE OCCUPANCY ONLY. Bennett Holmes are pleased to offer this recently refurbished self contained ground floor studio flat with own courtyard garden. The property is 0.3 miles to Northolt's Central Line Tube Station also nearby is the the A40 and Hayes Bypass. Other benefits include a brand new kitchen, modern shower room, underfloor heating, double glazed windows, private courtyard garden, an allocated off street parking space and the property is available now. THE TOTAL RENT IS £1,150 PCM WHICH WILL INCLUDE THE GAS ELECTRICITY AND WATER.

## Accommodation

The accommodation is accessed via a rear access and enters into an entrance hallway with doors to the studio room, separate kitchen and shower room. The modern kitchen is fitted with wall and base level units, an integral gas hob, electric oven and an overhead extractor hood, a washing machine and a fridge/ freezer. The modern shower room consists on an enclosed shower cubicle, low flush WC, a vanity sink unit, a heated towel rail, tiled walls and a tiled floor. The shower room and the studio room have under floor heating. The property also benefits from double glazed windows in each room. Outside the property is a private courtyard garden and an allocated off street parking space.