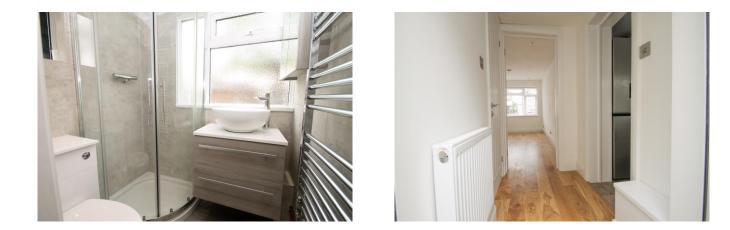

## Accommodation

The accommodation is accessed via a rear access and enters into an entrance hallway with doors to the studio room, separate kitchen and shower room. The modern kitchen is fitted with wall and base level units, an integral gas hob, electric oven and an overhead extractor hood, a washing machine and a fridge/ freezer. The modern shower room consists on an enclosed shower cubicle, low flush WC, a vanity sink unit, a heated towel rail, tiled walls and a tiled floor. The shower room and the studio room have under floor heating. The property also benefits from double glazed windows in each room. Outside the property is a private courtyard garden and an allocated off street parking space.