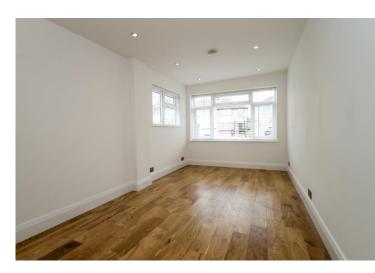

## Accommodation

The accommodation is accessed via a rear access and enters into an entrance hallway with doors to the studio room, separate kitchen and shower room. The modern kitchen is fitted with wall and base level units, an integral gas hob, electric oven and an overhead extractor hood, a washing machine and a fridge/ freezer. The modern shower room consists on an enclosed shower cubicle, low flush WC, a vanity sink unit, a heated towel rail, tiled walls and a tiled floor. The shower room and the studio room have under floor heating. The property also benefits from double glazed windows in each room. Outside the property is a private courtyard garden and an allocated off street parking space.