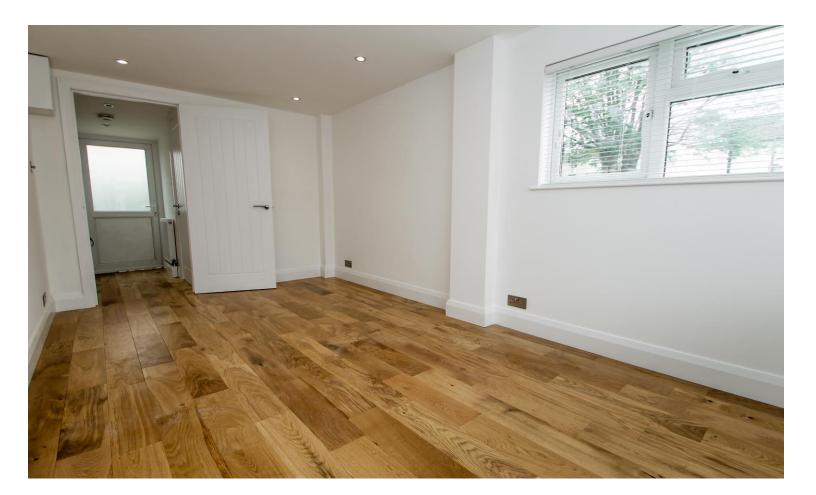

## Accommodation

The accommodation is accessed via a rear access and enters into an entrance hallway with doors to the studio room, separate kitchen and shower room. The modern kitchen is fitted with wall and base level units, an integral gas hob, electric oven and an overhead extractor hood, a washing machine and a fridge/ freezer. The modern shower room consists on an enclosed shower cubicle, low flush WC, a vanity sink unit, a heated towel rail, tiled walls and a tiled floor. The shower room and the studio room have under floor heating. The property also benefits from double glazed windows in each room. Outside the property is a private courtyard garden and an allocated off street parking space.